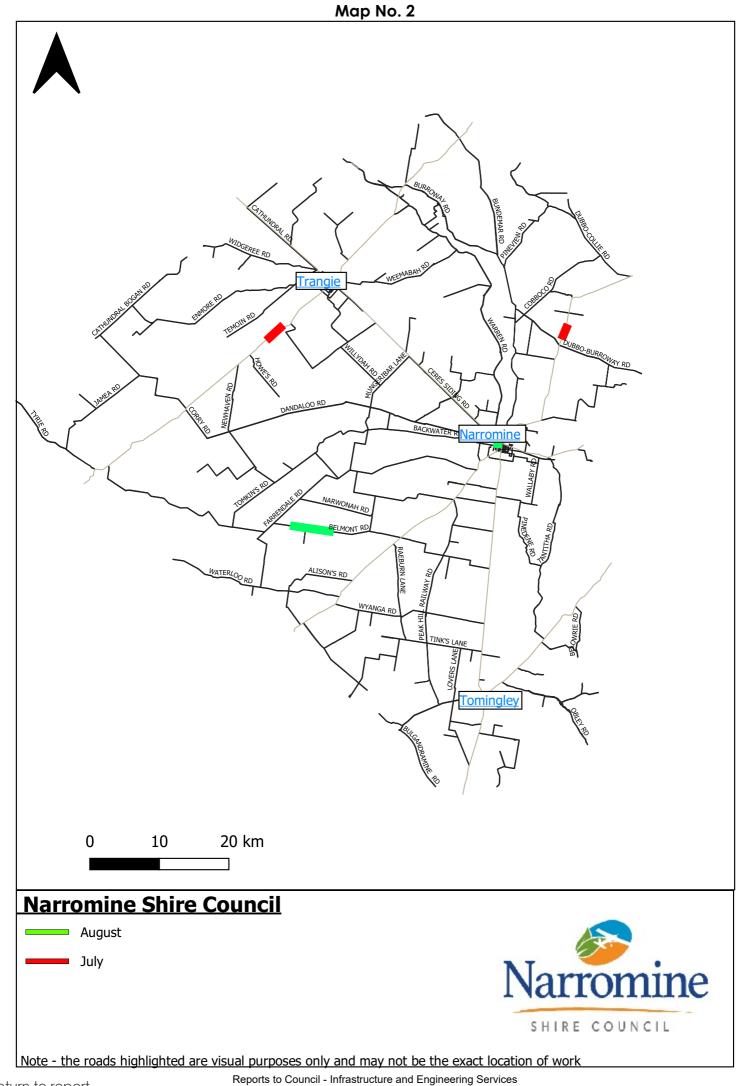

| URBAN ROADS – Narromine, Trangie, Tomingley |                                                                                                                                                                                                                                                                                                                                                                                                                                                                                                                                                                                                                                                                                                                                  |  |
|---------------------------------------------|----------------------------------------------------------------------------------------------------------------------------------------------------------------------------------------------------------------------------------------------------------------------------------------------------------------------------------------------------------------------------------------------------------------------------------------------------------------------------------------------------------------------------------------------------------------------------------------------------------------------------------------------------------------------------------------------------------------------------------|--|
| Various Streets (Narromine)                 | <ul> <li>Maintenance:</li> <li>Routine Maintenance Program such as patching and street sweeping, etc.</li> <li>Spraying of streets and laneways</li> <li>Capital:</li> <li>Dandaloo Street Rehabilitation and seal</li> </ul>                                                                                                                                                                                                                                                                                                                                                                                                                                                                                                    |  |
| Various Streets (Trangie)                   | <ul> <li>Maintenance:</li> <li>Routine Maintenance Program such as patching and street sweeping, etc.</li> </ul>                                                                                                                                                                                                                                                                                                                                                                                                                                                                                                                                                                                                                 |  |
| Various Streets (Tomingley)                 | <ul><li>Maintenance:</li><li>Routine Maintenance Program by contractor.</li></ul>                                                                                                                                                                                                                                                                                                                                                                                                                                                                                                                                                                                                                                                |  |
| UNSEALED ROADS NETWORK                      |                                                                                                                                                                                                                                                                                                                                                                                                                                                                                                                                                                                                                                                                                                                                  |  |
| Various Unsealed Roads                      | <ul> <li>A lot of Council's unsealed roads are suffering pavement damage due to the ongoing periods of wet weather. There are five unsealed roads, Merrinong Road, Gainsborough Road, Wallaby Road, Heywoods Lane and Raeburn Lane that remain closed until the water subsides and repairs can be carried out.</li> <li><u>Maintenance: Map No. 1</u></li> <li>Bootles Road</li> <li>Dappo Road</li> <li>Cornucopia Road</li> <li>Frecklingtons Crossing</li> <li><u>Capital: Map No. 2</u></li> <li>Belmont Road gravel resheet and full maintenance grade has commenced</li> <li><u>Roadside spraying completed by Council – Biosecurity</u></li> <li>Gibsons Lane</li> <li>Bundemar Road</li> <li>Rocky Point Road</li> </ul> |  |
| SEALED ROADS NETWORK                        |                                                                                                                                                                                                                                                                                                                                                                                                                                                                                                                                                                                                                                                                                                                                  |  |
| Various Sealed Roads                        | <ul> <li>The Eumungerie Road is closed to vehicles over 15 tonne whilst heavy patching works occur to repair pavement failure.</li> <li><u>Maintenance:</u> <ul> <li>Tullamore Road – Heavy patching</li> <li>Tomingley Road – Shoulder grade</li> </ul> </li> <li><u>Capital:</u> <ul> <li>Eumungerie Road – Heavy patching</li> </ul> </li> </ul>                                                                                                                                                                                                                                                                                                                                                                              |  |