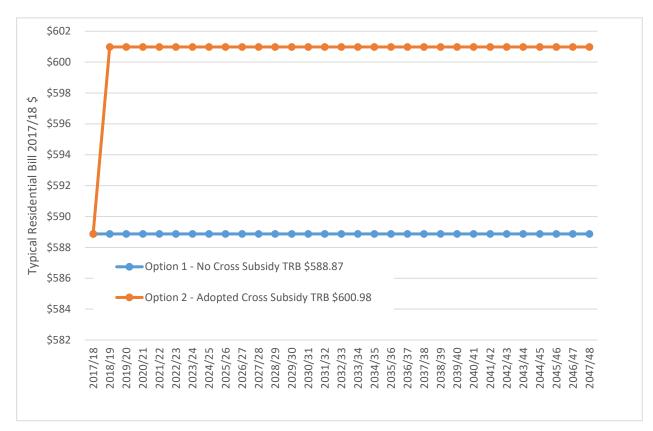

| Water Service Area | Proposed Developer<br>Charge (\$ per ET) | Cross Subsidy (%) |
|--------------------|------------------------------------------|-------------------|
| Narromine          | \$3,000                                  | 2.06              |

|              | DSP Name  | Developer<br>Charge (\$ per<br>ET) | Cross-subsidy: resulting<br>increase in the Typical<br>Residential Bill |
|--------------|-----------|------------------------------------|-------------------------------------------------------------------------|
| Water Supply | Narromine | \$3,000                            | 2.06%                                                                   |
| Sewerage     | Narromine | \$3,500                            | 3.35%                                                                   |