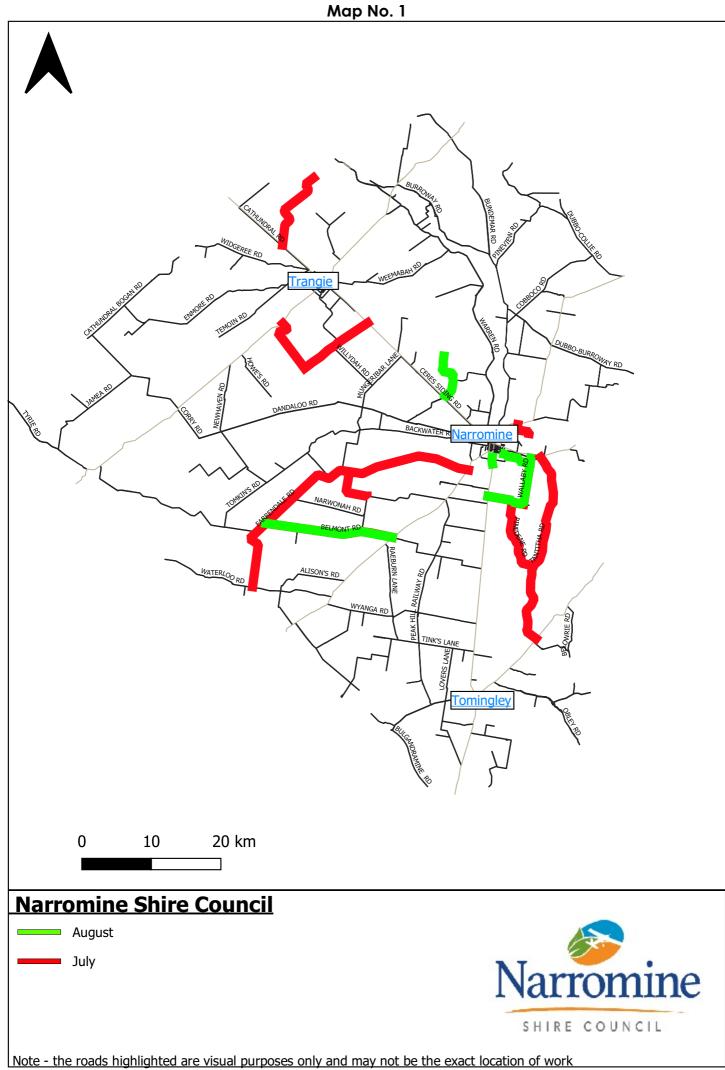

| URBAN ROADS – Narromine, Trangie, Tomingley |                                                                                                                                                                                                                                                                                                                                                                                                                                                                                                                                                                                                                                                                                                                                  |  |
|---------------------------------------------|----------------------------------------------------------------------------------------------------------------------------------------------------------------------------------------------------------------------------------------------------------------------------------------------------------------------------------------------------------------------------------------------------------------------------------------------------------------------------------------------------------------------------------------------------------------------------------------------------------------------------------------------------------------------------------------------------------------------------------|--|
| Various Streets (Narromine)                 | <ul> <li>Maintenance:</li> <li>Routine Maintenance Program such as patching and street sweeping, etc.</li> <li>Spraying of streets and laneways</li> <li>Capital:</li> <li>Dandaloo Street Rehabilitation and seal</li> </ul>                                                                                                                                                                                                                                                                                                                                                                                                                                                                                                    |  |
| Various Streets (Trangie)                   | <ul> <li>Maintenance:</li> <li>Routine Maintenance Program such as patching and street sweeping, etc.</li> </ul>                                                                                                                                                                                                                                                                                                                                                                                                                                                                                                                                                                                                                 |  |
| Various Streets (Tomingley)                 | <ul><li>Maintenance:</li><li>Routine Maintenance Program by contractor.</li></ul>                                                                                                                                                                                                                                                                                                                                                                                                                                                                                                                                                                                                                                                |  |
| UNSEALED ROADS NETWORK                      |                                                                                                                                                                                                                                                                                                                                                                                                                                                                                                                                                                                                                                                                                                                                  |  |
| Various Unsealed Roads                      | <ul> <li>A lot of Council's unsealed roads are suffering pavement damage due to the ongoing periods of wet weather. There are five unsealed roads, Merrinong Road, Gainsborough Road, Wallaby Road, Heywoods Lane and Raeburn Lane that remain closed until the water subsides and repairs can be carried out.</li> <li><u>Maintenance: Map No. 1</u></li> <li>Bootles Road</li> <li>Dappo Road</li> <li>Cornucopia Road</li> <li>Frecklingtons Crossing</li> <li><u>Capital: Map No. 2</u></li> <li>Belmont Road gravel resheet and full maintenance grade has commenced</li> <li><u>Roadside spraying completed by Council – Biosecurity</u></li> <li>Gibsons Lane</li> <li>Bundemar Road</li> <li>Rocky Point Road</li> </ul> |  |
| SEALED ROADS NETWORK                        |                                                                                                                                                                                                                                                                                                                                                                                                                                                                                                                                                                                                                                                                                                                                  |  |
| Various Sealed Roads                        | <ul> <li>The Eumungerie Road is closed to vehicles over 15 tonne whilst heavy patching works occur to repair pavement failure.</li> <li><u>Maintenance:</u> <ul> <li>Tullamore Road – Heavy patching</li> <li>Tomingley Road – Shoulder grade</li> </ul> </li> <li><u>Capital:</u> <ul> <li>Eumungerie Road – Heavy patching</li> </ul> </li> </ul>                                                                                                                                                                                                                                                                                                                                                                              |  |