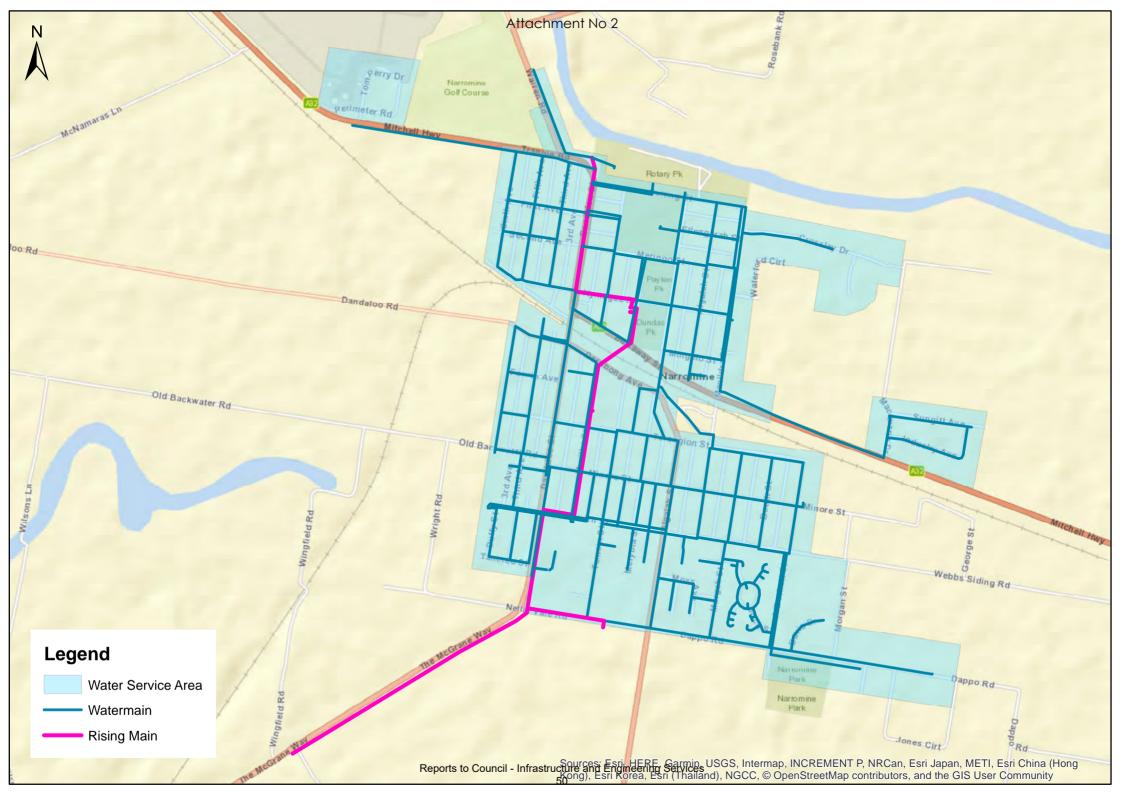

Development Servicing Plans (DSPs) are prepared to document the methodology, data and results of applying the procedures required by the Developer Charges Guidelines. The new draft DSPs, namely the draft "Development Servicing Plan for Water Supply and Sewerage" (*Attachment No. 2*) have been developed based on population, urban growth, assets and capital works data.

The area covered by each DSP, and the existing and proposed works serving the area, are shown on the plans in Section 13.

The timing and expenditure for works serving the area covered by each DSP are shown in Section 15 and 16.

There are no development areas of over 500 lots or areas serviced by alternative technologies.

|                 | DSP<br>Name | Area Covered                                                                                                                                                   |
|-----------------|-------------|----------------------------------------------------------------------------------------------------------------------------------------------------------------|
| Water<br>Supply | Narromine   | The area covered by this DSP is shown on Plan 1 in Section 13. The basis for defining the DSP boundaries is an area serviced by a separate water supply scheme |
| Sewerage        | Narromine   | The area covered by this DSP is shown on Plan 2 in Section 13. The basis for defining the DSP boundaries is an area serviced by a separate sewerage scheme     |