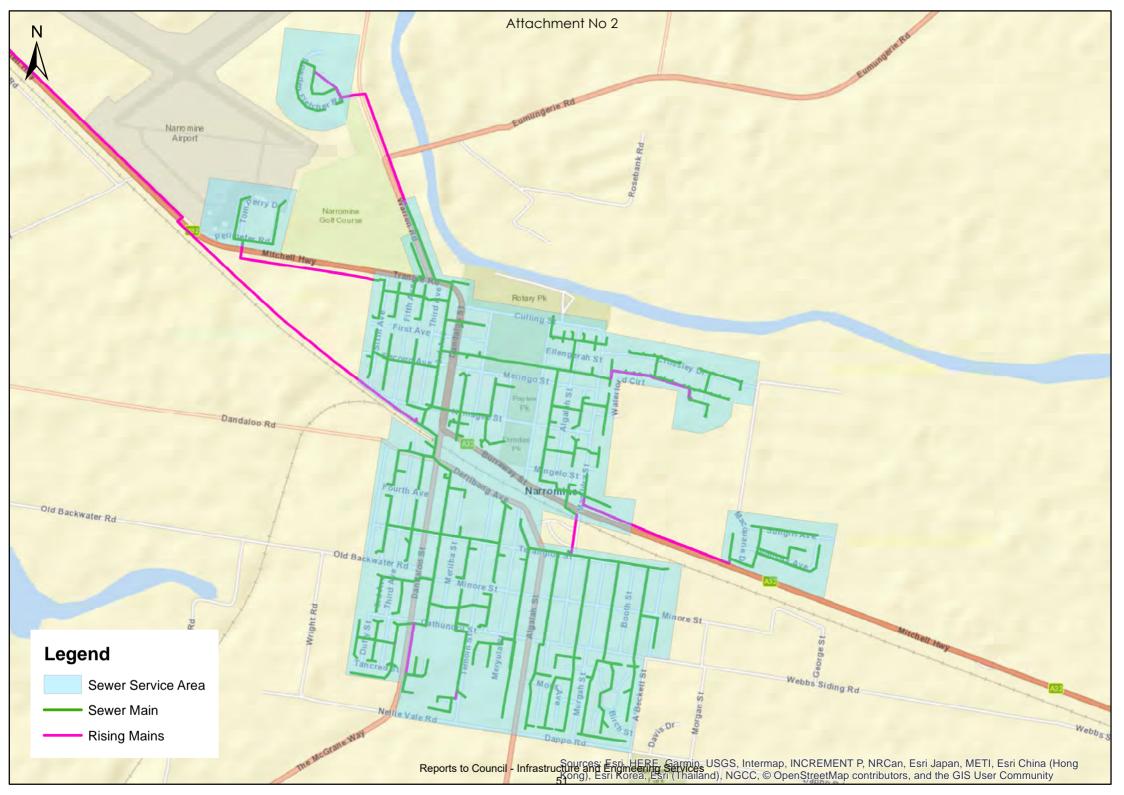

Development Servicing Plans (DSPs) are prepared to document the methodology, data and results of applying the procedures required by the Developer Charges Guidelines. The new draft DSPs, namely the draft "Development Servicing Plan for Water Supply and Sewerage" (*Attachment No. 2*) have been developed based on population, urban growth, assets and capital works data.

The area covered by each DSP, and the existing and proposed works serving the area, are shown on the plans in Section 13.

The timing and expenditure for works serving the area covered by each DSP are shown in Section 15 and 16.

There are no development areas of over 500 lots or areas serviced by alternative technologies.

|                 | DSP<br>Name | Area Covered                                                                                                                                                   |
|-----------------|-------------|----------------------------------------------------------------------------------------------------------------------------------------------------------------|
| Water<br>Supply | Narromine   | The area covered by this DSP is shown on Plan 1 in Section 13. The basis for defining the DSP boundaries is an area serviced by a separate water supply scheme |
| Sewerage        | Narromine   | The area covered by this DSP is shown on Plan 2 in Section 13. The basis for defining the DSP boundaries is an area serviced by a separate sewerage scheme     |