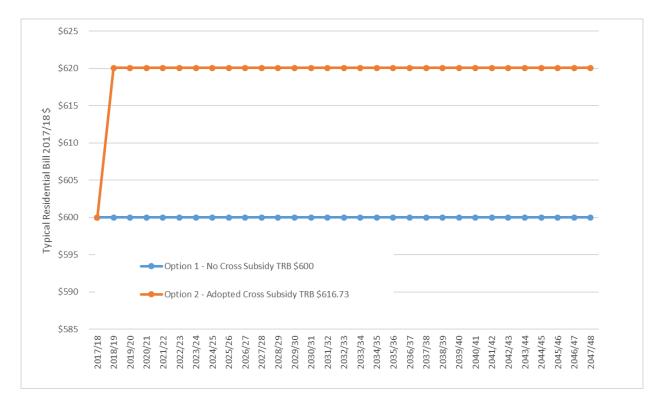

| Sewer Service Area | Proposed Develope<br>Charge (\$ per ET) | er Cross Subsidy (%) |
|--------------------|-----------------------------------------|----------------------|
| Narromine          | \$3,500                                 | 3.35                 |

|              | DSP Name  | Developer<br>Charge (\$ per<br>ET) | Cross-subsidy: resulting<br>increase in the Typical<br>Residential Bill |
|--------------|-----------|------------------------------------|-------------------------------------------------------------------------|
| Water Supply | Narromine | \$3,000                            | 2.06%                                                                   |
| Sewerage     | Narromine | \$3,500                            | 3.35%                                                                   |